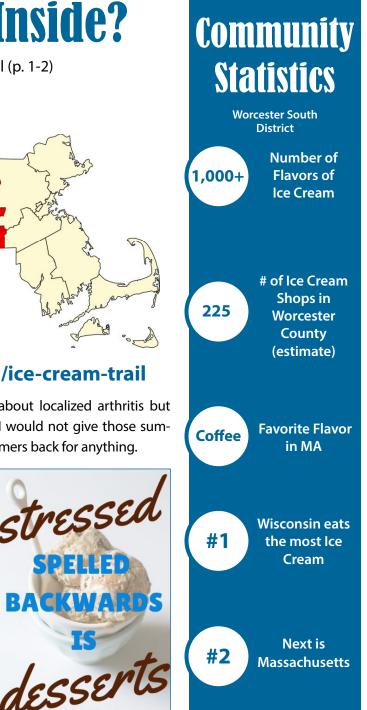

# Newsletter

September 2024 ~ Issue #35 ~ Worcester County Ice Cream Trail

What's Inside?

- Spotlight: Ice Cream Trail (p. 1-2)
- Word Search (p. 3)
- **Upcoming Events** (p. 4)

www.visitma.com/ice-cream-trail